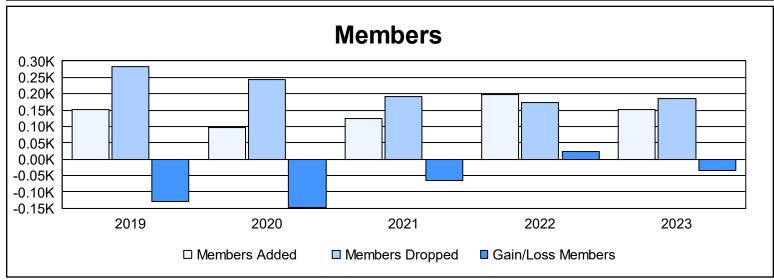

District 17 A

As of June 2023 Cumulative

| Year      | New<br>Clubs | Dropped<br>Clubs | Gain/<br>Loss<br>Clubs | New<br>Members | Charter<br>Members | Reinstate<br>Members | Transfer<br>Members | Total<br>Member<br>Added | Total<br>Members<br>Dropped | Gain/<br>Loss<br>Members |
|-----------|--------------|------------------|------------------------|----------------|--------------------|----------------------|---------------------|--------------------------|-----------------------------|--------------------------|
| 2018-2019 | 0            | 5                | -5                     | 130            | 0                  | 5                    | 18                  | 153                      | 283                         | -130                     |
| 2019-2020 | 0            | 3                | -3                     | 79             | 0                  | 4                    | 13                  | 96                       | 244                         | -148                     |
| 2020-2021 | 0            | 2                | -2                     | 116            | 0                  | 4                    | 4                   | 124                      | 190                         | -66                      |
| 2021-2022 | 0            | 0                | 0                      | 171            | 0                  | 14                   | 12                  | 197                      | 173                         | 24                       |
| 2022-2023 | 0            | 1                | -1                     | 139            | 0                  | 4                    | 8                   | 151                      | 184                         | -33                      |
| Average   | 0            | 2                | -2                     | 127            | 0                  | 6                    | 11                  | 144                      | 215                         | -71                      |