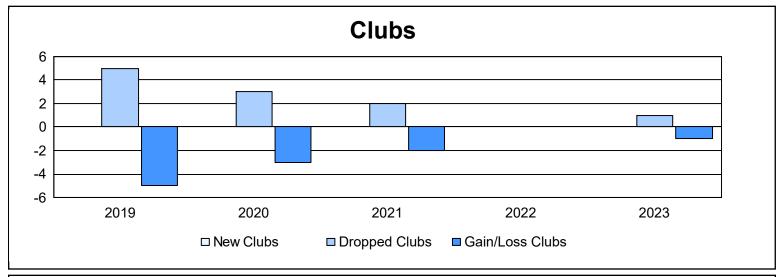

District 17 A

As of June 2023 Cumulative

| Year      | New<br>Clubs | Dropped<br>Clubs | Gain/<br>Loss<br>Clubs | New<br>Members | Charter<br>Members | Reinstate<br>Members | Transfer<br>Members | Total<br>Member<br>Added | Total<br>Members<br>Dropped | Gain/<br>Loss<br>Members |
|-----------|--------------|------------------|------------------------|----------------|--------------------|----------------------|---------------------|--------------------------|-----------------------------|--------------------------|
| 2018-2019 | 0            | 5                | -5                     | 130            | 0                  | 5                    | 18                  | 153                      | 283                         | -130                     |
| 2019-2020 | 0            | 3                | -3                     | 79             | 0                  | 4                    | 13                  | 96                       | 244                         | -148                     |
| 2020-2021 | 0            | 2                | -2                     | 116            | 0                  | 4                    | 4                   | 124                      | 190                         | -66                      |
| 2021-2022 | 0            | 0                | 0                      | 171            | 0                  | 14                   | 12                  | 197                      | 173                         | 24                       |
| 2022-2023 | 0            | 1                | -1                     | 139            | 0                  | 4                    | 8                   | 151                      | 184                         | -33                      |
| Average   | 0            | 2                | -2                     | 127            | 0                  | 6                    | 11                  | 144                      | 215                         | -71                      |